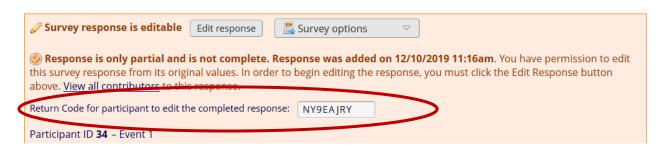

- 2. With this feature enabled, respondents will be given a return code when leaving a survey. The return code is required to re-enter and finish the survey.
- 3. If participants forget their return code, you can find the return codes on their Survey Response page.

a. Retrieve the return code by opening their survey. Their return code will be at the beginning of their survey responses. See example above.

| FAQ: Survey Return Code (v1.0, 11/15/20) |                                  |
|------------------------------------------|----------------------------------|
| Page 1 of 1                              | Tags: Surveys, Administer Survey |