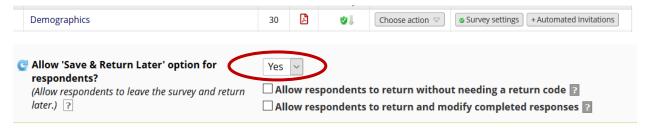

## How do I find the survey return code?

The survey return code allows respondents to save their progress and return to the survey where they left off.

To use this feature, you must enable the 'Save and Return Later' option in the Survey Settings section
of the Project Setup tab.

- 2. With this feature enabled, respondents will be given a return code when leaving a survey. The return code is required to re-enter and finish the survey.
- 3. If participants forget their return code, you can find the return codes on their Survey Response page.