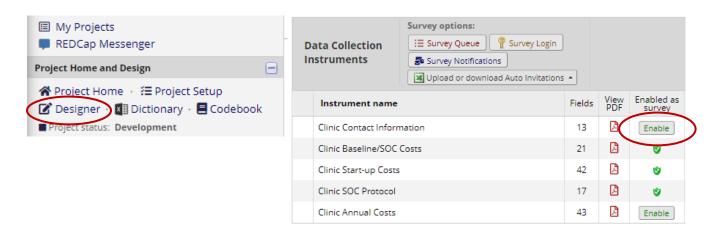

2. Under 'Main project settings', click 'Enable' next to 'Use surveys in this project?'

3. Proceed to the 'Designer' page and enable the target instrument(s) as a survey.

| FAQ: Activate Survey Function (v1.0, 11/15/20) |                                |
|------------------------------------------------|--------------------------------|
| Page 1 of 1                                    | Tags: Surveys, Activate Survey |