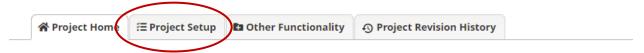

## How do I activate the survey function?

To activate the survey function, you must have 'Project Design and Setup' user rights. See FAQ: USER RIGHTS.

1. Go to the 'Project Setup' tab.

The tables below provide general dashboard information, such as a list of all users with access to this project, general project statistics, and upcoming calendar events (if any).