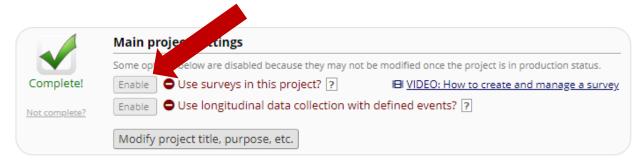

2. Under 'Main project settings', click 'Enable' next to 'Use surveys in this project?'

3. Proceed to the 'Designer' page and enable the target instrument(s) as a survey.

| FAQ: Activate Survey Function (v1.0, 11/15/20) |                                |
|------------------------------------------------|--------------------------------|
| Page 1 of 1                                    | Tags: Surveys, Activate Survey |